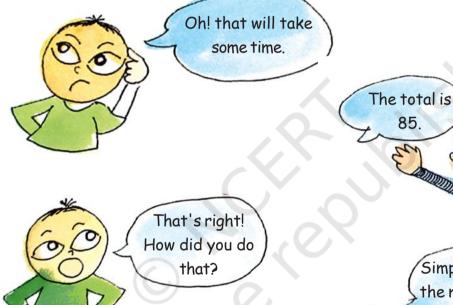

Which is the number in the centre of the square? \_\_\_\_\_

Join three numbers by drawing a line. The line must pass through the number at the centre.

| 5  | 6    | 7    |
|----|------|------|
| 12 | - 13 | -14- |
| 19 | 20   | 21   |

How many such lines can you draw?

Add the three numbers on each of these lines.

What do you notice?

$$5 + 13 + 21 =$$
 $6 + 13 + 20 =$ 
 $19 + 13 + 7 =$ 

- \* Now look at the calendar of 2020. Also look for the present month and draw any similar square in your notebook. Does the magic work for these?
- \* Is this magic possible on a 10 × 10 number chart? Go to the chapter 'Fun with Numbers' and check.