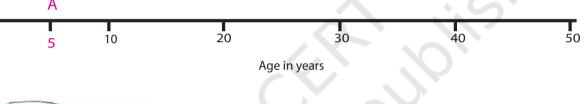

Some things that happened in her life are given below. Mark these on her time line. For example, when she was 5 years old Pedki broke her foot. A is marked at 5 on the time line.

- A. Broke her foot
- B. Lost one goat
- C. Got married
- D. Had her fourth child
- E. First saw a police station
- F. Learnt to read and write
- G. Eldest daughter got married

- \* Mark on the time line when she was born.
- \* In the blank box draw a picture of Pedki as a new born baby.
- \* Make your own time line. Ask people around you and mark at least one thing that happened in each year of your life.