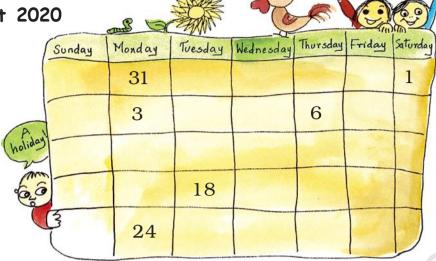

#### Calendar

Let us look at the calendar for the year 2020.

- \* How many months does a year have? \_\_\_\_\_
- \* List the months which have 30 days.\_\_\_\_\_
- \* List the months which have 31 days.\_\_\_\_\_
- \* How many days are there in the month of February this year?
- \* How many days makes a week? \_\_\_\_\_
- \* How many weeks are there in July? \_\_\_\_\_\_ Is it true for all the months? \_\_\_\_\_
- \* In which month did you come to Class III?
- \* Make a circle on these dates in the calendar: 26th January 14th November
  - 31st December.

Is there something special about these dates?

Fill in the blanks with the correct year:

2017 2020 2019 2018 2021 2023

- 1. Which year was it two years back? \_\_\_\_\_
- 2. In which year were you in Class II? \_\_\_\_\_
- 3. Which year will be the next year? \_\_\_\_\_
- 4. Which year will come after 3 years? \_\_\_\_\_