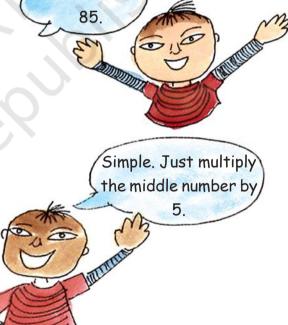

Which is the number in the centre of the square? \_\_\_\_\_

Join three numbers by drawing a line. The line must pass through the number at the centre.

| 5  | 6    | 7    |
|----|------|------|
| 12 | - 13 | -14- |
| 19 | 20   | 21   |

How many such lines can you draw?

Add the three numbers on each of these lines.

What do you notice?

$$5 + 13 + 21 =$$
 $6 + 13 + 20 =$ 
 $19 + 13 + 7 =$ 

- \* Now look at the calendar of 2020. Also look for the present month and draw any similar square in your notebook. Does the magic work for these?
- \* Is this magic possible on a 10 × 10 number chart? Go to the chapter 'Fun with Numbers' and check.