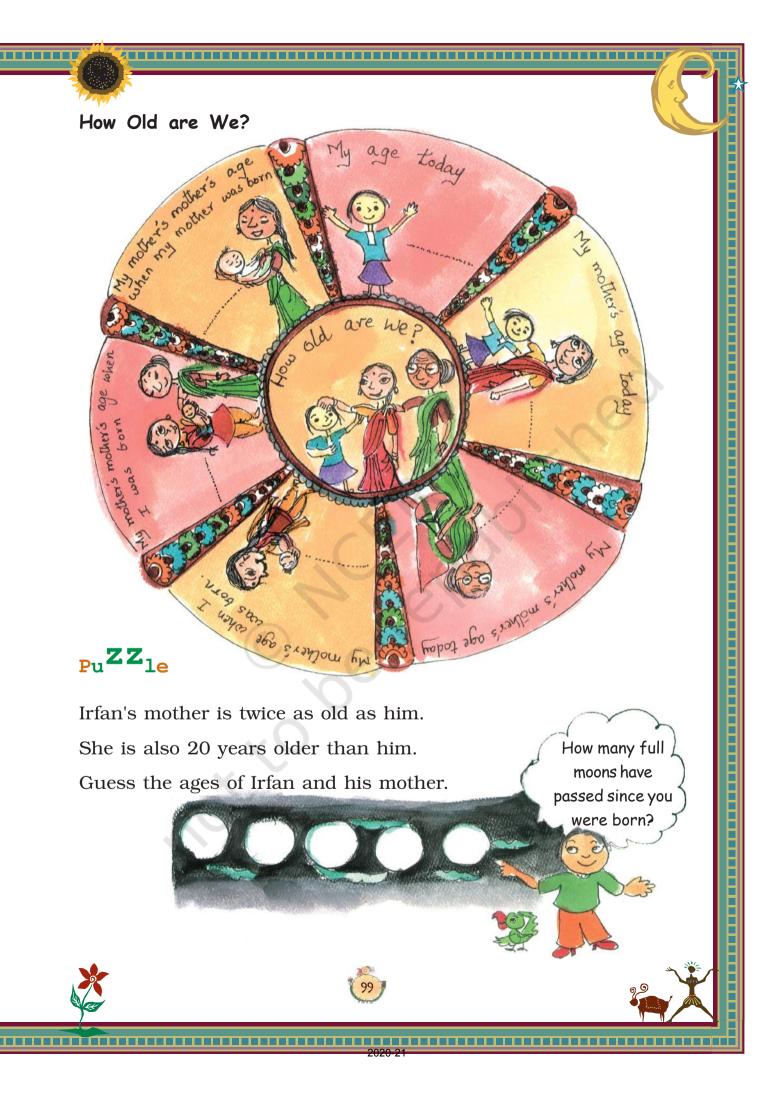

Is there something special about these dates?

Fill in the blanks with the correct year:

2017 2020 2019 2018 2021 2023

- 1. Which year was it two years back? \_\_\_\_\_
- 2. In which year were you in Class II? \_\_\_\_\_
- 3. Which year will be the next year? \_\_\_\_\_
- 4. Which year will come after 3 years? \_\_\_\_\_