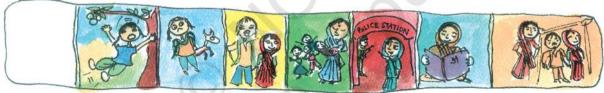

# One Day in the Life of Kusum

Let's see what Kusum does every day.

Write down the time for each picture.

For some pictures the time is already written and you must draw the hands on the clock. In others you have to write the time shown by the clock.

Kusum gets up early in the morning.

She brings water from the well.

At six -thirty in the morning

She cleans her house.

At eight o'clock

She goes to school.

She is studying in school.

She comes back from school.

1 o'clock in the afternoon

She takes lunch with her brother and grandmother.

She plays with her friends.

Five-thirty in the evening

She listens to a story from her grandmother before she sleeps.

9 o'clock at night