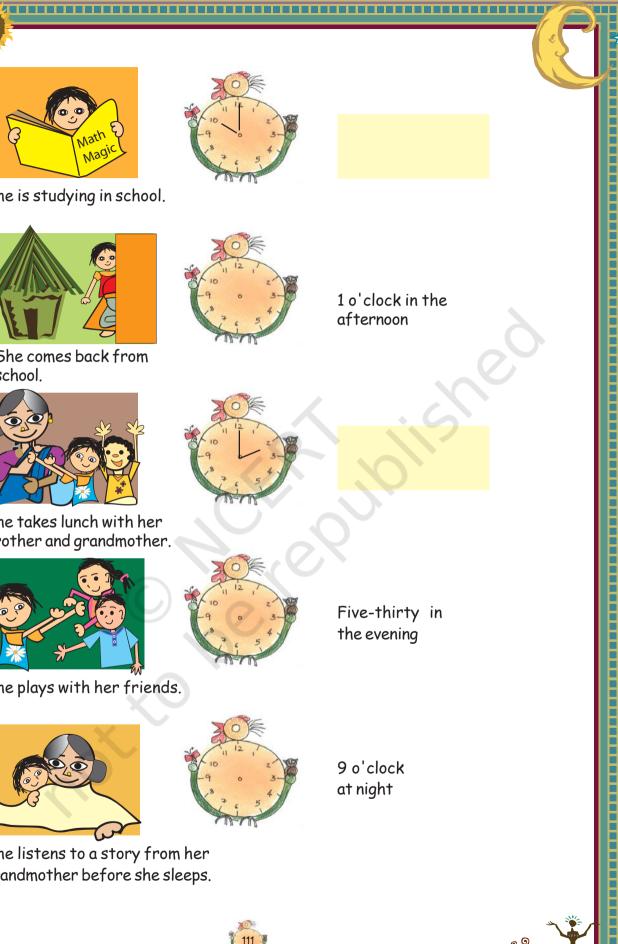

Kusum gets up early in the morning.

She brings water from the well.

At six -thirty in the morning

She cleans her house.

At eight o'clock

She goes to school.

She is studying in school.

She comes back from school.