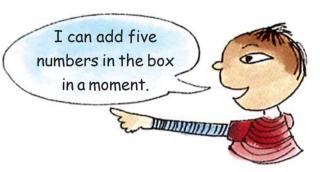

Which is the number in the centre of the square? \_\_\_\_\_

Join three numbers by drawing a line. The line must pass through the number at the centre.

| 5  | 6    | 7    |
|----|------|------|
| 12 | - 13 | -14- |
| 19 | 20   | 21   |

How many such lines can you draw?

Add the three numbers on each of these lines.

What do you notice?

$$5 + 13 + 21 =$$
 $6 + 13 + 20 =$ 
 $19 + 13 + 7 =$ 

- \* Now look at the calendar of 2020. Also look for the present month and draw any similar square in your notebook. Does the magic work for these?
- \* Is this magic possible on a 10 × 10 number chart? Go to the chapter 'Fun with Numbers' and check.